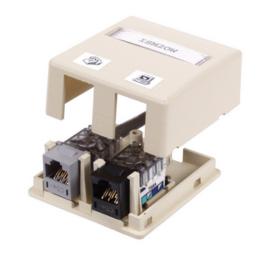

# Housing, Surface Mount, 2-Port, Office White

By Bryant Catalog # ISB2OW

Housing, Surface Mount, 2-Port, Office White

# **Application**

2-Port