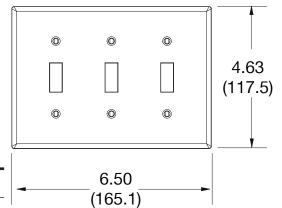

## Mid-Size Wallplate Toggle 3-Gang

## **Features**

- High-impact, self-extinguishing polycarbonate material
- More rigid; sharp lines and less dimpling
- Smooth satin finish; blends into wall with an optimum finish



**Ordering Information** 

| Description                                                                | Gang | Color | UPC Number   | Catalog<br>Number |
|----------------------------------------------------------------------------|------|-------|--------------|-------------------|
| Toggle wallplate,<br>smooth satin finish,<br>for use with 3 toggle swithes | 3    | White | 883778312458 | P3W               |



## Listings

cULus Listed