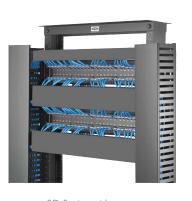

SD Series with covers

## **Specifications**

- Plastic duct
- Metal brackets 14 gauge cold rolled steel
- Snap-on covers

## Installation

- Two-piece vertical construction
- · Covers included

| Vertical Cable Management |                                |                               |          |             |  |
|---------------------------|--------------------------------|-------------------------------|----------|-------------|--|
| Width<br>Inches (mm)      | Front Extension<br>Inches (mm) | Rear Extension<br>Inches (mm) | Cover    | Catalog No. |  |
| 4" (102)                  | 5" (127)                       | _                             | Included | VSD45       |  |