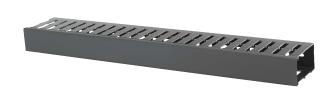

## **Specifications**

- Plastic
- Covers included

## Installation

- Covers included
- Mounts directly to rail
- Remove fingers for cable access

| Horizontal Cable Management |                          |          |             |  |  |
|-----------------------------|--------------------------|----------|-------------|--|--|
| RU                          | Extension<br>Inches (mm) | Cover    | Catalog No. |  |  |
| 1                           | 3" (76)                  | Included | HSD13       |  |  |
| 2                           | 3" (76)                  | Included | HSD23       |  |  |